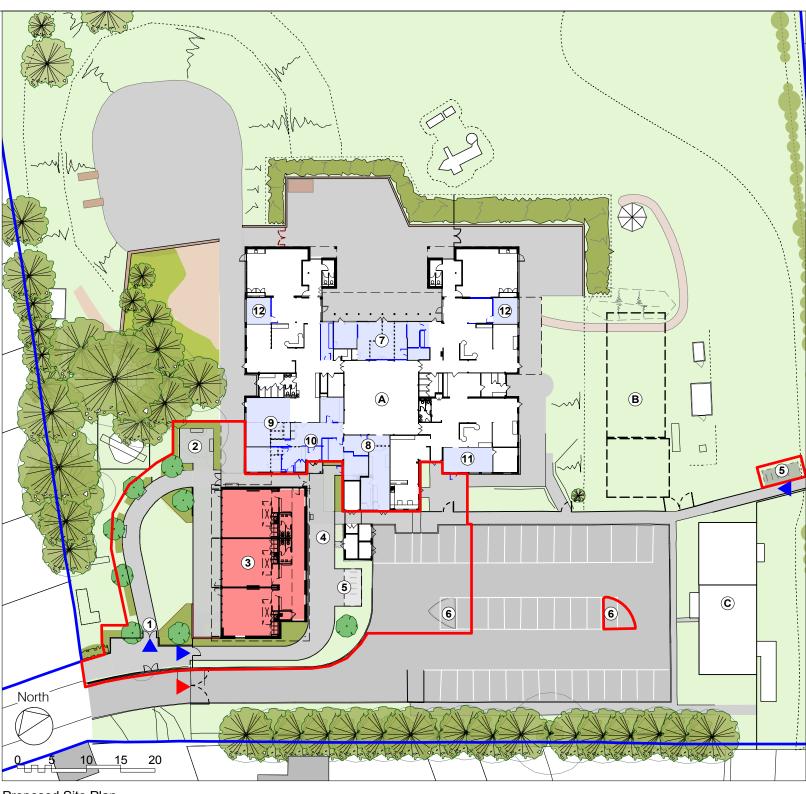

Existing Site Plan

Proposed visual of approach

Proposed Site Plan

Proposed North West Elevation

## <u>Key</u>

- HCC Ownership Boundary
- Project Development Area
- Existing Pedestrian Access
- Existing Vehicular Access
- Proposed New Build
- Internal refurbishment
- 1 New pedestrain access
- New parent waiting/ outdoor teaching area
- 3 New 3-classroom block
- 4 Modified pathway to main entrance
- 5 New cycle shelter
- 6 Grass verges infilled to create 2no. parking bays
- 7 Hall expansion
- 8 Kitchen expansion
- Classroom expansion
- Reconfigured admin spaces/ entrance area
- 11 Relocated Food Tech
- 12 Relocated SEN/ Group
- A Existing school building
- B Temporary classrooms removed upon completion
- © Clanfield Community Pre-School